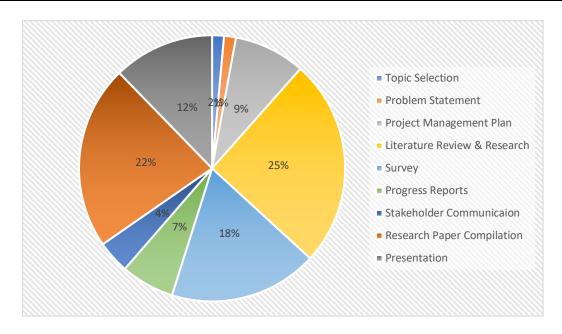

| PROJECT MILESTONES                                                  | Target | Timing |
|---------------------------------------------------------------------|--------|--------|
| Step                                                                | Start  | End    |
|                                                                     | Date   | Date   |
| 1. Topic Selection                                                  | 1/12   | 1/13   |
| 2. Draft Problem Statement                                          | 1/13   | 1/19   |
| 3. Project Management Plan                                          | 1/21   | 1/26   |
| 4. Find and Review Literature to Determine 15–20 Valuable Resources | 1/27   | 2/22   |
| 5. Complete Literature Review                                       | 2/23   | 3/1    |
| 6. Develop & Distribute Survey                                      | 1/27   | 2/22   |
| 7. Analyze Survey Findings and Incorporate Into Paper               | 2/16   | 3/8    |
| 8. Complete Rough Draft                                             | 3/9    | 3/15   |
| 9. Finalize & Submit Paper                                          | 3/16   | 4/12   |
| 10. Finalize & Submit Pecha Kucha Presentation                      | 4/6    | 4/19   |